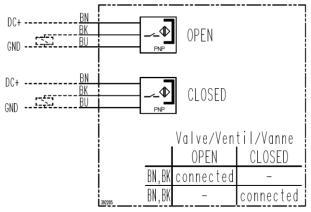

Type PNP NO with LED

Voltage 10 - 30 V DC

Current max. 200 mA Power max. 10 W

Cable length 2 meter

Wiring diagram

| Created by: HDE | Release date: 2013-11-14 | 2 of 2   |
|-----------------|--------------------------|----------|
| Modified by:    | Release date:            | 604874EA |